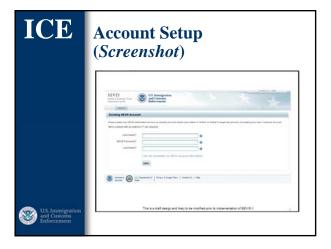

## Student and Exchange Visitor Program

ICE

U.S. Immigra and Customs Enforcement **SEVIS II Overview** 

NAFSA Region II Conference Albuquerque, New Mexico October 29, 2009



















































| ICE                                            | Mass Updates (Screenshot)                                                                                                           |
|------------------------------------------------|-------------------------------------------------------------------------------------------------------------------------------------|
|                                                | KV/E Lookary Valer Lookary Valer                                                                                                    |
|                                                | Registration                                                                                                                        |
|