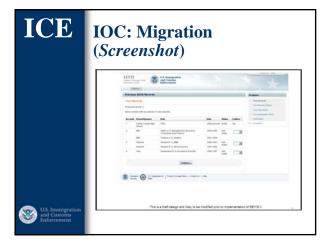

## Student and Exchange Visitor Program

ICE

U.S. Immigra and Customs Enforcement **SEVIS II Overview** 

NAFSA Region II Conference Albuquerque, New Mexico October 29, 2009



















































| ICE                                            | Mass Updates (Screenshot)                                                                                                           |
|------------------------------------------------|-------------------------------------------------------------------------------------------------------------------------------------|
|                                                | KV/E Lookary Valer Lookary Valer                                                                                                    |
|                                                | Registration                                                                                                                        |
|