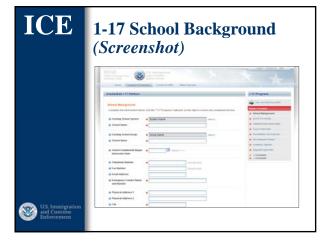

## Student and Exchange Visitor Program

ICE

U.S. Immigra and Customs Enforcement **SEVIS II Overview** 

NAFSA Region II Conference Albuquerque, New Mexico October 29, 2009



















































| ICE                                            | Mass Updates (Screenshot)                                                                                                           |
|------------------------------------------------|-------------------------------------------------------------------------------------------------------------------------------------|
|                                                | KV/E Lookary Valer Lookary Valer                                                                                                    |
|                                                | Registration                                                                                                                        |
|