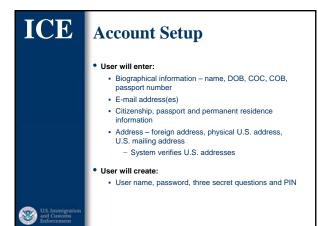

## Student and Exchange Visitor Program

ICE

U.S. Immigra and Customs Enforcement **SEVIS II Overview** 

NAFSA Region II Conference Albuquerque, New Mexico October 29, 2009



















































| ICE                                            | Mass Updates (Screenshot)                                                                                                           |
|------------------------------------------------|-------------------------------------------------------------------------------------------------------------------------------------|
|                                                | KV/E Lookary Valer Lookary Valer                                                                                                    |
|                                                | Registration                                                                                                                        |
|