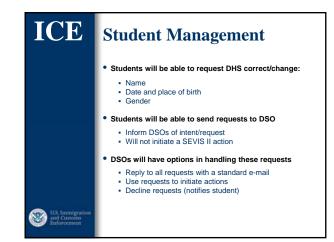

## Student and Exchange Visitor Program

ICE

U.S. Immigra and Customs Enforcement **SEVIS II Overview** 

NAFSA Region II Conference Albuquerque, New Mexico October 29, 2009



















































| ICE                                            | Mass Updates (Screenshot)                                                                                                           |
|------------------------------------------------|-------------------------------------------------------------------------------------------------------------------------------------|
|                                                | KV/E Lookary Valer Lookary Valer                                                                                                    |
|                                                | Registration                                                                                                                        |
|