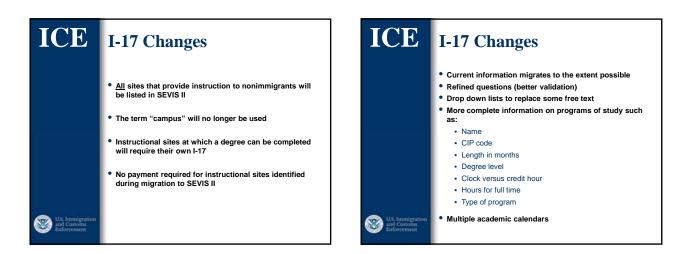

## Student and Exchange Visitor Program

ICE

U.S. Immigra and Customs Enforcement **SEVIS II Overview** 

NAFSA Region II Conference Albuquerque, New Mexico October 29, 2009



















































| ICE                                            | Mass Updates (Screenshot)                                                                                                           |
|------------------------------------------------|-------------------------------------------------------------------------------------------------------------------------------------|
|                                                | KV/E Lookary Valer Lookary Valer                                                                                                    |
|                                                | Registration                                                                                                                        |
|