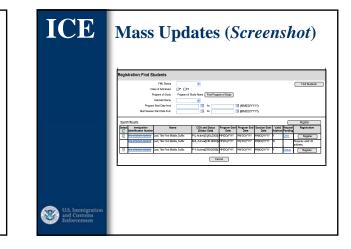

## Student and Exchange Visitor Program

ICE

U.S. Immigra and Customs Enforcement **SEVIS II Overview** 

NAFSA Region II Conference Albuquerque, New Mexico October 29, 2009



















































| ICE                                            | Mass Updates (Screenshot)                                                                                                           |
|------------------------------------------------|-------------------------------------------------------------------------------------------------------------------------------------|
|                                                | KV/E Lookary Valer Lookary Valer                                                                                                    |
|                                                | Registration                                                                                                                        |
|                                                | Skušeni