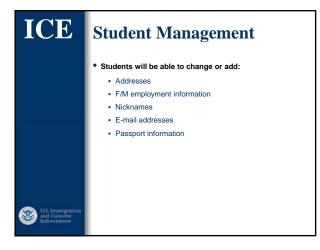

## Student and Exchange Visitor Program

ICE

U.S. Immigra and Customs Enforcement **SEVIS II Overview** 

NAFSA Region II Conference Albuquerque, New Mexico October 29, 2009



















































| ICE                                            | Mass Updates (Screenshot)                                                                                                           |
|------------------------------------------------|-------------------------------------------------------------------------------------------------------------------------------------|
|                                                | KV/E Lookary Valer Lookary Valer                                                                                                    |
|                                                | Registration                                                                                                                        |
|