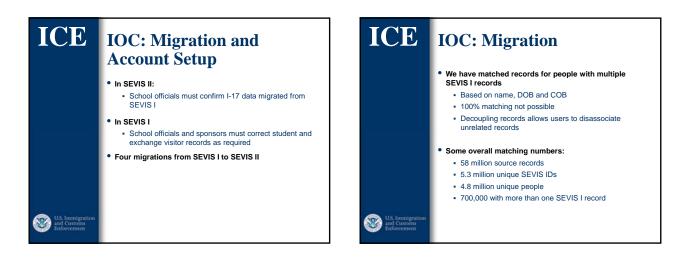

## Student and Exchange Visitor Program

ICE

U.S. Immigra and Customs Enforcement **SEVIS II Overview** 

NAFSA Region II Conference Albuquerque, New Mexico October 29, 2009



















































| ICE                                            | Mass Updates (Screenshot)                                                                                                           |
|------------------------------------------------|-------------------------------------------------------------------------------------------------------------------------------------|
|                                                | KV/E Lookary Valer Lookary Valer                                                                                                    |
|                                                | Registration                                                                                                                        |
|